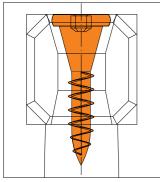

#### 01\_Wegde bolt

The wedge screw with washer head provides a much safer attachment between head and shaft than ring wedges or other systems. It effectively prevents the hammer head from flying away. Since no components protrude from the head, the tool can be placed on the hammer head.

Brilliant design: the diameter of the eye is smaller than the wedge bolt, so the head cannot fly off.

Shear and break tests are carried out by the VPA research and testing centre in Remscheid – with impressive results.