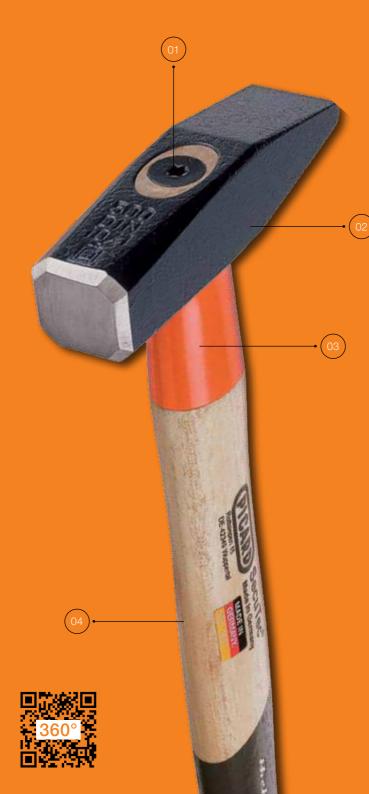

## ON THE SAFE SIDE: THE DETAILS

#### 01\_Wegde bolt

The wedge screw with washer head provides a much safer attachment between head and shaft than ring wedges or other systems. It effectively prevents the hammer head from flying away. Since no components protrude from the head, the tool can be placed on the hammer head.

#### 02\_PICARD quality steel

Alloyed to a degree that exceeds DIN standard. Thus, the bevel and the entire hammer have a longer life span.

#### 03\_Protective ring

The protective ring offers maximum protection against shaft breakage if the hammer is hit incorrectly. It enhances the bending strength through a circumferential, angled stabilising collar.

#### 04\_Hickory shaft

Hickory wood is vibration dampening, extremely bend-resistant and durable. Compared to standard ash wood handles, hickory has three to four times the stress resistance. The long-fibre wood structure holds the handle together even in case of damage - for even greater safety if the handle breaks. The head cannot fly away even if the wooden handle ages.