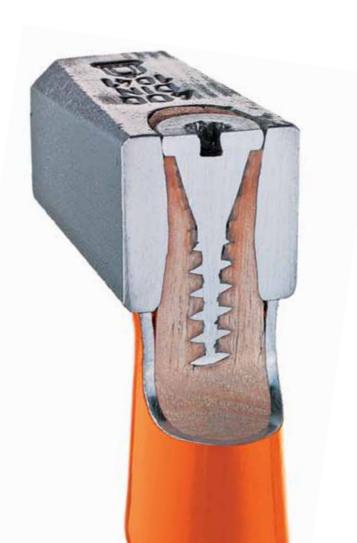

#### 01\_Wegde bolt

The wedge screw with washer head provides a much safer attachment between head and shaft than ring wedges or other systems. It effectively prevents the hammer head from flying away. Since no components protrude from the head, the tool can be placed on the hammer head.

#### 03\_Protective ring

The protective ring offers maximum protection against shaft breakage if the hammer is hit incorrectly. It enhances the bending strength through a circumferential, angled stabilising collar.

#### 04\_Hickory shaft

Hickory wood is vibration dampening, extremely bend-resistant and durable. Compared to standard ash wood handles, hickory has three to four times the stress resistance. The long-fibre wood structure holds the handle together even in case of damage - for even greater safety if the handle breaks. The head cannot fly away even if the wooden handle ages.

Brilliant design: the diameter of the eye is smaller than the wedge bolt, so the head cannot fly off.

Shear and break tests are carried out by the VPA research and testing centre in Remscheid – with impressive results.

Standard shafts made from ash wood have short fibres. If the hammer is struck incorrectly, the shaft will break and the hammer head flies off uncontrolled.

Due to its long fibres, the hickory wood of the SecuTec<sup>®</sup> hammers' shafts holds the handle together even in the event of breakage.