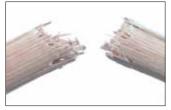

#### 04\_Hickory shaft

Hickory wood is vibration dampening, extremely bend-resistant and durable. Compared to standard ash wood handles, hickory has three to four times the stress resistance. The long-fibre wood structure holds the handle together even in case of damage - for even greater safety if the handle breaks. The head cannot fly away even if the wooden handle ages.

Standard shafts made from ash wood have short fibres. If the hammer is struck incorrectly, the shaft will break and the hammer head flies off uncontrolled.

Due to its long fibres, the hickory wood of the SecuTec<sup>®</sup> hammers' shafts holds the handle together even in the event of breakage.